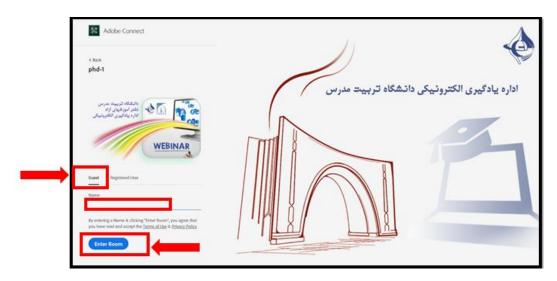

• Then in the opened page on the left you will see two options: **<u>Registered User</u>** and <u>Guest</u>.

• As you do not have a personal username and password for the conference, you must use the **Guest** section and enter your first and last name and click the **Enter Room** button.

• **<u>Important Note:</u>** To enter your name in <u>English</u>.